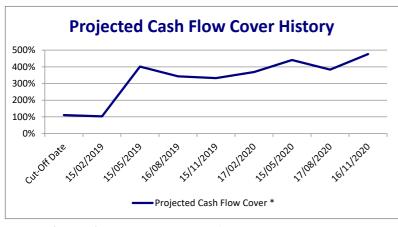

|
|              |                                           |           |                                |                            |                                          |           |        |                                |                          |
|              |                                           |           |                                |                            |                                          |           |        |                                |                          |
|              |                                           |           |                                |                            |                                          |           |        |                                |                          |





Projected Cashflow 283.774,51
Interest costs for the following 12 months 2.648.084,84
Balance on Shortfall Account 1.945.893,00
Amount guaranteed per LC 11.477.079,40

Performance Commentary: Financial ratios are fullfilled. Beneath Cash Trap Release threshold: Projected Debt Yield and Projected ICR

<sup>\*</sup> Projected Cash Flow Cover has been calculated on the following basis:

## 7. Property Information

## 7.1 Property Location

| PROPERTY        | Allocated Loan Amount (ALA) (Term/Capex) | % Of Pool (ALA) | % Of Pool<br>(Cut-Off-Date) | Market Vaue as per<br>Savills Valuation 2019 | Net Initial Yield at headline rent | Net Initial Yield at potential Rent | LTV<br>(Current) | LTV<br>(Cut-Off-Date) | Maturity<br>LTV |
|-----------------|------------------------------------------