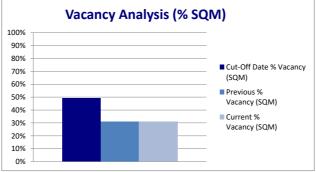

|
| Lodi            | 28,00%                          | 45,00%                      | 45,00%                     |
| Vittorio Veneto | 100,00%                         | 0,00%                       | 0,00%                      |
| Loreto          | 14,00%                          | 100,00%                     | 100,00%                    |
| Velasca         | 100,00%                         | 0,00%                       | 0,00%                      |
| Porta Romana    | 100,00%                         | 0,00%                       | 0,00%                      |
| Monforte        | 100,00%                         | 100,00%                     | 100,00%                    |
| Total           | 49,00%                          | 31,00%                      | 31,00%                     |





# 8. Concentration

# 8.1 Tenant Concentration Top 10 By Gross Income

| Tenant                               | Rent Amount  | % Portfolio Rent Roll | Cumulative % | WA Lease Expiry To First<br>Break (Years) | WA Lease Expiry To Lease<br>Maturity (Years) |
|--------------------------------------|--------------|-----------------------|--------------|-------------------------------------------|----------------------------------------------|
| ITALIA BUSINESS CENTRE<br>ITA067 SRL | 1.030.000,00 |                       |              | 5,50                                      | 5,50                                         |
| Total                                | 1.030.000,00 |                       |              | 5,50                                      | 5,50