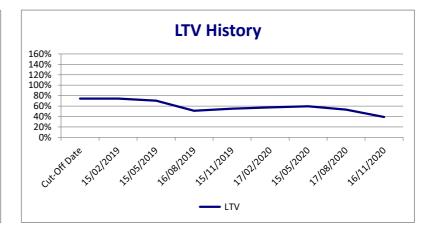

|
|              |                                           |           |                                |                            |                                          |           |        |                                |                          |
|              |                                           |           |                                |                            |                                          |           |        |                                |                          |
|              |                                           |           |                                |                            |                                          |           |        |                                |                          |





Projected Cashflow 283.774,51
Interest costs for the following 12 months 2.648.084,84
Balance on Shortfall Account 1.945.893,00
Amount guaranteed per LC 11.477.079,40

Performance Commentary: Financial ratios are fullfilled. Beneath Cash Trap Release threshold: Projected Debt Yield and Projected ICR

<sup>\*</sup> Projected Cash Flow Cover has been calculated on the following basis:

## 7. Property Information

## 7.1 Property Location

| PROPERTY        | Allocated Loan Amount (ALA) (Term/Capex) | % Of Pool (ALA) | % Of Pool<br>(Cut-Off-Date) | Market Vaue as per<br>Savills Valuation 2019 | Net Initial Yield at headline rent | Net Initial Yield at potential Rent | LTV<br>(Current) | LTV<br>(Cut-Off-Date) | Maturity<br>LTV |
|-----------------|------------------------------------------|-