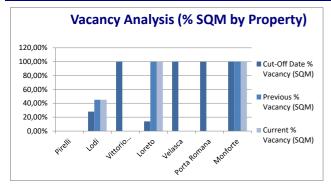

|
| Lodi            | 28,00%                          | 45,00%                      | 45,00%                     |
| Vittorio Veneto | 100,00%                         | 0,00%                       | 0,00%                      |
| Loreto          | 14,00%                          | 100,00%                     | 100,00%                    |
| Velasca         | 100,00%                         | 0,00%                       | 0,00%                      |
| Porta Romana    | 100,00%                         | 0,00%                       | 0,00%                      |
| Monforte        | 100,00%                         | 100,00%                     | 100,00%                    |
| Total           | 49,00%                          | 31,00%                      | 31,00%                     |





# 8. Concentration

# 8.1 Tenant Concentration Top 10 By Gross Income

| Tenant                               | Rent Amount  | % Portfolio Rent Roll | Cumulative % | WA Lease Expiry To First<br>Break (Years) | WA Lease Expiry To Lease<br>Maturity (Years) |
|--------------------------------------|--------------|-----------------------|--------------|-------------------------------------------|----------------------------------------------|
| ITALIA BUSINESS CENTRE<br>ITA067 SRL | 1.030.000,00 |                       |              | 5,50                                      | 5,50                                         |
| Total                                | 1.030.000,00 |                       |              | 5,50                                      | 5,50