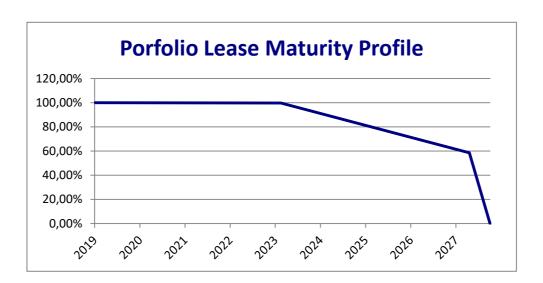

|

# 8.2 Income Per Property

| PROPERTY        | INCOME    | EXPENSES   | NET OPERATING<br>INCOME |  |
|-----------------|-----------|------------|-------------------------|--|
| Pirelli         | -         | -          | -                       |  |
| Lodi            | 83.613,00 | 280.906,00 | - 197.293,00            |  |
| Vittorio Veneto | -         | -          | -                       |  |
| Loreto          | -         | 17.064,00  | - 17.064,00             |  |
| Velasca         | -         | -          | -                       |  |
| Porta Romana    | -         | -          | -                       |  |
| Monforte        | -         | 5.007,00   | - 5.007,00              |  |
| Total           | 83.613,00 | 302.977,00 | - 219.364,00            |  |

# 9. Lease Profile



| PROPERTY     | COMMENT